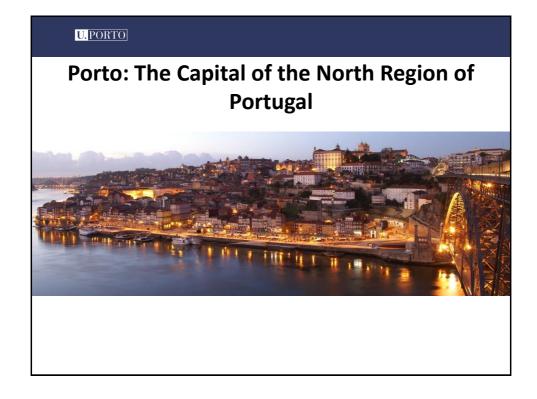

frastructures |                                                                                                                                                                                                                                                                                                                                                                                     |
|                                | <ul> <li>Airport Francisco Sá Carneiro   Porto <ul> <li>Excellent facilities</li> <li>≈ 6 million passengers / year</li> <li>≈ 80 destinations</li> </ul> </li> <li>Port of Leixões <ul> <li>≈ 15 million tons/year</li> <li>25% of external Portuguese trade</li> <li>New cruise terminal</li> </ul> </li> <li>A dense network of motorways, covering all the territory</li> </ul> |



| U.PORTO                                                                                                                                                                                                                                                     | Porto Metropolitan Area