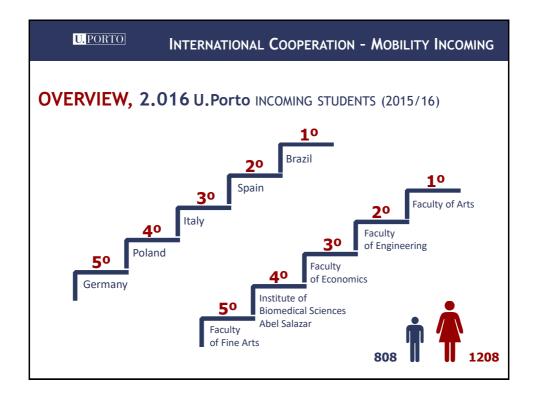

|
|                                               |











### **UNIVERSITY OF PORTO** SOME OUTSTANDING PEOPLE

U.PORTO



Eduardo Souto Moura 2011



Álvaro Siza Vieira 1992

#### 2 PRITZKER Prize Winners, ARCHITECTURE'S NOBEL

Two architects from the School of Porto, and invited professors of the University of Porto





#### U. PORTO

#### ERCs - EUROPEAN RESEARCH COUNCIL GRANT HOLDERS



Nuno Santos CAUP Starting Grant 2009



Reto Gassmann IBMC - UP Starting Grant 2013



Helder Maiato IBMC - UP Starting Grant 2010



Ana Xavier de Carvalho IBMC -UP Starting Grant 2014



Adélio Mendes FEUP Advanced Grant 2012



Nuno Alves IBMC -UP Starting Grant 2014



Manuel Alves FEUP Starting Grant 2012



José Bessa i3S - UP Starting Grant 2015























## UNIVERSITY OF PORTO THE THIRD MISSION CHALLENGES AND STRATEGY

### Challenges

To create employment opportunities for the students

To create value based on knowledge











| U.PORTO