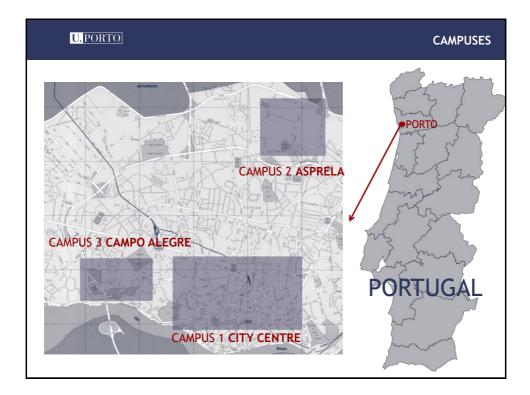

# **GENERAL OVERVIEW**

1 Associated Business School - association between the University and 33 major companies

| U. PORTO                                                                    |
|-----------------------------------------------------------------------------|
|                                                                             |
| CAMPUS 2 ASPRELA <ul> <li>Faculty of Nutrition and Food Sciences</li> </ul> |
| • Faculty of Sports                                                         |
| <ul> <li>Faculty of Economics (and Management)</li> </ul>                   |
| Faculty of Engineering                                                      |
| Faculty of Medicine                                                         |
| Faculty of Dental Medicine                                                  |
| <ul> <li>Faculty of Psychology and Education Sciences</li> </ul>            |