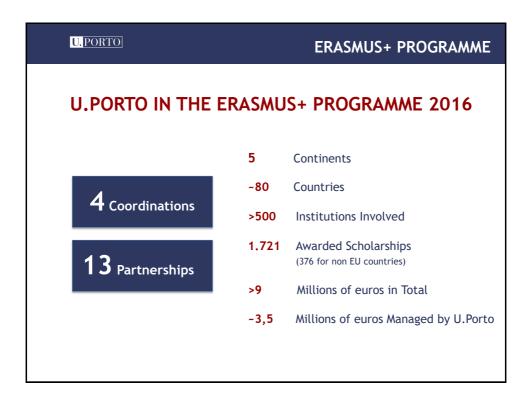

|
|                                               |











### **UNIVERSITY OF PORTO** SOME OUTSTANDING PEOPLE

U.PORTO



Eduardo Souto Moura 2011



Álvaro Siza Vieira 1992

#### 2 PRITZKER Prize Winners, ARCHITECTURE'S NOBEL

Two architects from the School of Porto, and invited professors of the University of Porto





#### U. PORTO

#### ERCs - EUROPEAN RESEARCH COUNCIL GRANT HOLDERS



Nuno Santos CAUP Starting Grant 2009



Reto Gassmann IBMC - UP Starting Grant 2013



Helder Maiato IBMC - UP Starting Grant 2010



Ana Xavier de Carvalho IBMC -UP Starting Grant 2014



Adélio Mendes FEUP Advanced Grant 2012



Nuno Alves IBMC -UP Starting Grant 2014



Manuel Alves FEUP Starting Grant 2012



José Bessa i3S - UP Starting Grant 2015























## UNIVERSITY OF PORTO THE THIRD MISSION CHALLENGES AND STRATEGY

### Challenges

To create employment opportunities for the students

To create value based on knowledge











| U.PORTO