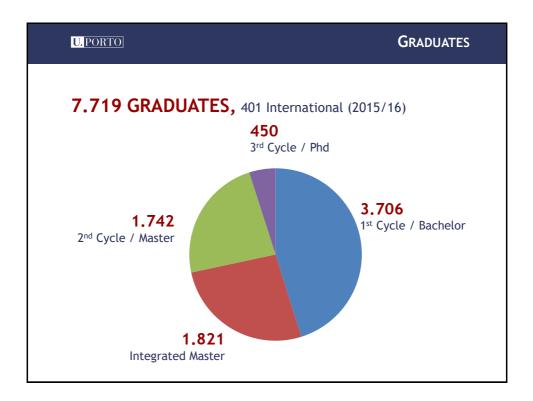

|
| 2.291<br>1.750<br>87%<br>1.563<br>270 M€ | Teaching staff and researchers (Dec. 31 <sup>st</sup> 2015)<br>Full Time Equivalent (FTE)<br>Teaching staff and researchers (FTE) with PhD<br>Technical and Administrative staff<br>Annual consolidated budget |





| HIGH ACCESS GRADES                            |
|-----------------------------------------------|
| ESS GRADES OF ALL PORTUGUESE UNIVERSITIES     |
| Weighted average of minimum entry marks       |
| Programs with the highest minimum entry marks |
| Programs with the highest minimum entry marks |
| Programs with the highest minimum entry marks |
|                                               |
|                                               |
|                                               |











### **UNIVERSITY OF PORTO** SOME OUTSTANDING PEOPLE

U.PORTO



Eduardo Souto Moura 2011



Álvaro Siza Vieira 1992

#### 2 PRITZKER Prize Winners, ARCHITECTURE'S NOBEL

Two architects from the School of Porto, and invited professors of the University of Porto





#### U. PORTO

#### ERCs - EUROPEAN RESEARCH COUNCIL GRANT HOLDERS



Nuno Santos CAUP Starting Grant 2009



Reto Gassmann IBMC - UP Starting Grant 2013



Helder Maiato IBMC - UP Starting Grant 2010



Ana Xavier de Carvalho IBMC -UP Starting Grant 2014



Adélio Mendes FEUP Advanced Grant 2012



Nuno Alves IBMC -UP Starting Grant 2014



Manuel Alves FEUP Starting Grant 2012



José Bessa i3S - UP Starting Grant 2015























## UNIVERSITY OF PORTO THE THIRD MISSION CHALLENGES AND STRATEGY

### Challe