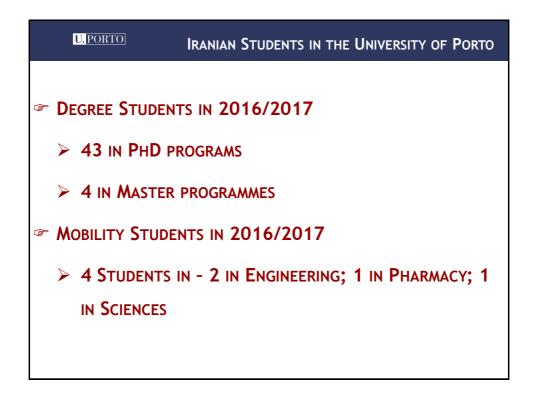

|
|                                               |











### **UNIVERSITY OF PORTO** SOME OUTSTANDING PEOPLE

U.PORTO



Eduardo Souto Moura 2011



Álvaro Siza Vieira 1992

#### 2 PRITZKER Prize Winners, ARCHITECTURE'S NOBEL

Two architects from the School of Porto, and invited professors of the University of Porto





#### U. PORTO

#### ERCs - EUROPEAN RESEARCH COUNCIL GRANT HOLDERS



Nuno Santos CAUP Starting Grant 2009



Reto Gassmann IBMC - UP Starting Grant 2013



Helder Maiato IBMC - UP Starting Grant 2010



Ana Xavier de Carvalho IBMC -UP Starting Grant 2014



Adélio Mendes FEUP Advanced Grant 2012



Nuno Alves IBMC -UP Starting Grant 2014



Manuel Alves FEUP Starting Grant 2012



José Bessa i3S - UP Starting Grant 2015























## UNIVERSITY OF PORTO THE THIRD MISSION CHALLENGES AND STRATEGY

### Challenges

To create employment opportunities for the students

To create value based on knowledge











| U.PORTO