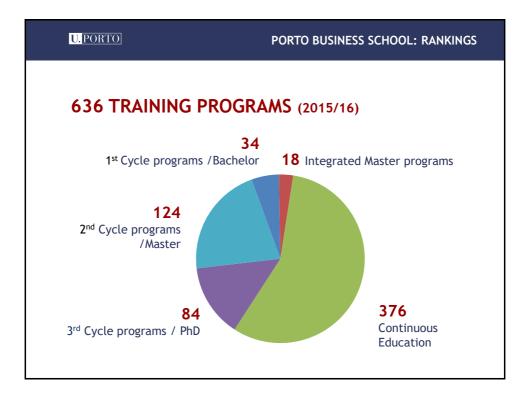

|
|------------------------------------------|----------------------------------------------------------------------------------------------------------------------------------------------------------------------------------------------------------------|
|                                          |                                                                                                                                                                                                                |
| 2.291<br>1.750<br>87%<br>1.563<br>270 M€ | Teaching staff and researchers (Dec. 31 <sup>st</sup> 2015)<br>Full Time Equivalent (FTE)<br>Teaching staff and researchers (FTE) with PhD<br>Technical and Administrative staff<br>Annual consolidated budget |





| HIGH ACCESS GRADES                            |
|-----------------------------------------------|
| ESS GRADES OF ALL PORTUGUESE UNIVERSITIES     |
| Weighted average of minimum entry marks       |
| Programs with the highest minimum entry marks |
| Programs with the highest minimum entry marks |
| Programs with the highest minimum entry marks |
|                                               |
|                                               |
|                                               |











### **UNIVERSITY OF PORTO** SOME OUTSTANDING PEOPLE

U.PORTO



Eduardo Souto Moura 2011



Álvaro Siza Vieira 1992

#### 2 PRITZKER Prize Winners, ARCHITECTURE'S NOBEL

Two architects from the School of Porto, and invited professors of the University of Porto





#### U. PORTO

####