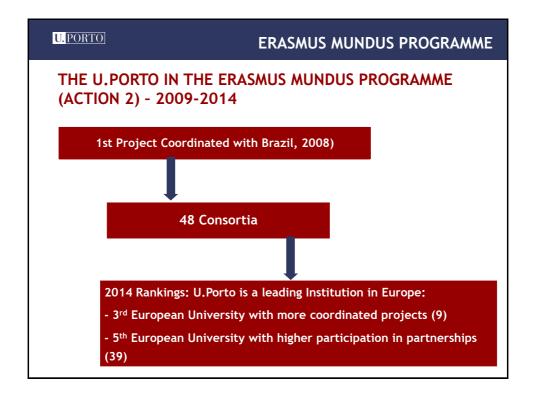

|
|                                               |











### **UNIVERSITY OF PORTO** SOME OUTSTANDING PEOPLE

U.PORTO



Eduardo Souto Moura 2011



Álvaro Siza Vieira 1992

#### 2 PRITZKER Prize Winners, ARCHITECTURE'S NOBEL

Two architects from the School of Porto, and invited professors of the University of Porto





#### U. PORTO

#### ERCs - EUROPEAN RESEARCH COUNCIL GRANT HOLDERS



Nuno Santos CAUP Starting Grant 2009



Reto Gassmann IBMC - UP Starting Grant 2013



Helder Maiato IBMC - UP Starting Grant 2010



Ana Xavier de Carvalho IBMC -UP Starting Grant 2014



Adélio Mendes FEUP Advanced Grant 2012



Nuno Alves IBMC -UP Starting Grant 2014



Manuel Alves FEUP Starting Grant 2012



José Bessa i3S - UP Starting Grant 2015























## UNIVERSITY OF PORTO THE THIRD MISSION CHALLENGES AND STRATEGY

### Challenges

To create employment opportunities for the students

To create value based on knowledge











| U.PORTO