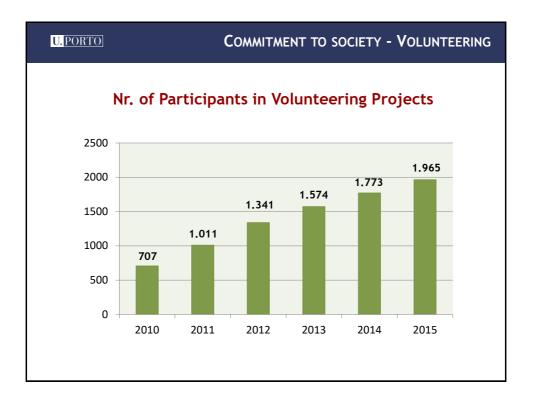

|
|----------|------------------------------------------------------------|
|          | http://mostra.up.pt                                        |
|          |                                                            |
|          | ducation Fair presenting to the Public<br>om Research Labs |
| 18.000 + | Participants in the 14th Edition (2016)                    |
| 96       | Schools involved                                           |
| 115      | School Visits                                              |
| 6.470    | Visitors integrated in those School Visits                 |









Is the result of an ambitious project that brings together the Natural History and Scientific articles and collections of the Faculty of Sciences















UNIVERSITY OF PORTO BEFORE THE BIG STEP

**U** PORTO



| U.PORTO GLOBAL RANKING                                          |          |         |         | obal Rankings |
|-----------------------------------------------------------------|----------|---------|---------|---------------|
|                                                                 |          |         | lbero-  |               |
|                                                                 | Portugal | Europe  | America | World         |
| QS World University<br>Rankings 2015/16                         | 1        | 138     | 17      | 308           |
| ARWU (Shanghai Jiao<br>Tong University) 2015                    | 2        | 122-158 | 8-18    | 301- 404      |
| SCImago Institutions<br>Ranking 2016