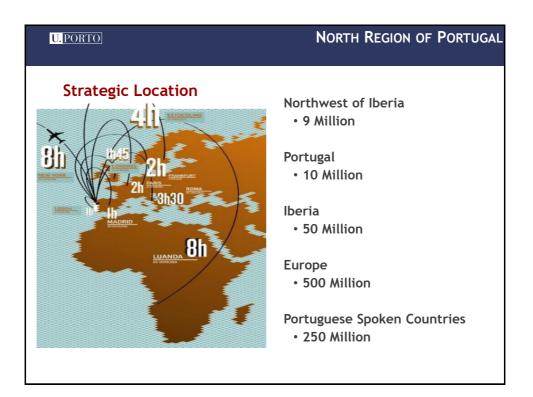

| U.PORTO                        | NORTH REGION OF PORTUGAL                                                                                                                                                                                                                                                                                                                                                            |
|--------------------------------|-------------------------------------------------------------------------------------------------------------------------------------------------------------------------------------------------------------------------------------------------------------------------------------------------------------------------------------------------------------------------------------|
| Competitive<br>Infrastructures |                                                                                                                                                                                                                                                                                                                                                                                     |
|                                | <ul> <li>Airport Francisco Sá Carneiro   Porto <ul> <li>Excellent facilities</li> <li>≈ 6 million passengers / year</li> <li>≈ 80 destinations</li> </ul> </li> <li>Port of Leixões <ul> <li>≈ 15 million tons/year</li> <li>25% of external Portuguese trade</li> <li>New cruise terminal</li> </ul> </li> <li>A dense network of motorways, covering all the territory</li> </ul> |