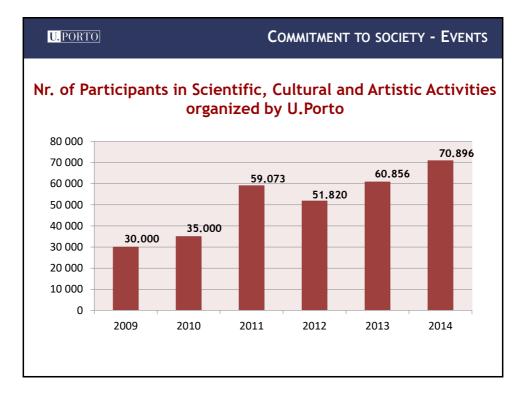

R                                             |
|----------|------------------------------------------------------------|
|          | http://mostra.up.pt                                        |
|          |                                                            |
|          | ducation Fair presenting to the Public<br>om Research Labs |
| 18.000 + | Participants in the 14th Edition (2016)                    |
| 96       | Schools involved                                           |
| 115      | School Visits                                              |
| 6.470    | Visitors integrated in those School Visits                 |









Is the result of an ambitious project that brings together the Natural History and Scientific articles and collections of the Faculty of Sciences















UNIVERSITY OF PORTO BEFORE THE BIG STEP

**U** PORTO



| U.PORTO GLOBAL RANKING                                          |          |         |         | obal Rankings |
|-----------------------------------------------------------------|----------|---------|---------|---------------|
|                                                                 |          |         | lbero-  |               |
|                                                                 | Portugal | Europe  | America | World         |
| QS World University<br>Rankings 2015/16                         | 1        | 138     | 17      | 308           |
| ARWU (Shanghai Jiao<br>Tong University) 2015                    | 2        | 122-158 | 8-18    | 301- 404      |
| SCImago Institutions<br>Ranking 2016