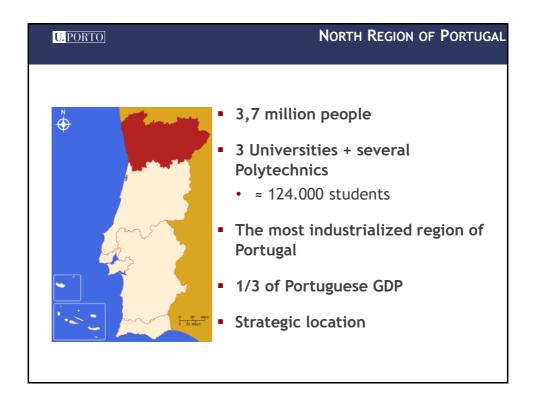

| U.PORTO                        | NORTH REGION OF PORTUGAL                                                                                                                                                                                                                                                                                                                                                            |
|--------------------------------|-------------------------------------------------------------------------------------------------------------------------------------------------------------------------------------------------------------------------------------------------------------------------------------------------------------------------------------------------------------------------------------|
| Competitive<br>Infrastructures |                                                                                                                                                                                                                                                                                                                                                                                     |
|                                | <ul> <li>Airport Francisco Sá Carneiro   Porto <ul> <li>Excellent facilities</li> <li>≈ 6 million passengers / year</li> <li>≈ 80 destinations</li> </ul> </li> <li>Port of Leixões <ul> <li>≈ 15 million tons/year</li> <li>25% of external Portuguese trade</li> <li>New cruise terminal</li> </ul> </li> <li>A dense network of motorways, covering all the territory</li> </ul> |