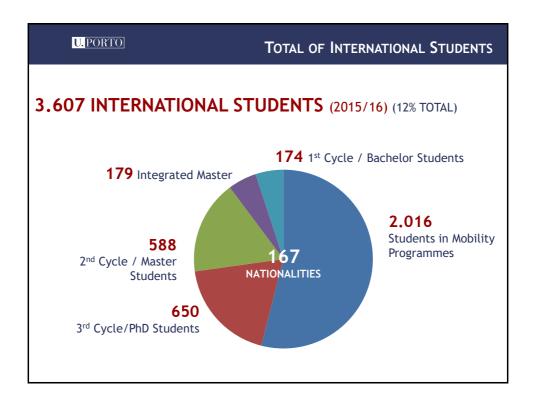

|
|                                               |











### **UNIVERSITY OF PORTO** SOME OUTSTANDING PEOPLE

U.PORTO



Eduardo Souto Moura 2011



Álvaro Siza Vieira 1992

#### 2 PRITZKER Prize Winners, ARCHITECTURE'S NOBEL

Two architects from the School of Porto, and invited professors of the University of Porto





#### U. PORTO

#### ERCs - EUROPEAN RESEARCH COUNCIL GRANT HOLDERS



Nuno Santos CAUP Starting Grant 2009



Reto Gassmann IBMC - UP Starting Grant 2013



Helder Maiato IBMC - UP Starting Grant 2010



Ana Xavier de Carvalho IBMC -UP Starting Grant 2014



Adélio Mendes FEUP Advanced Grant 2012



Nuno Alves IBMC -UP Starting Grant 2014



Manuel Alves FEUP Starting Grant 2012



José Bessa i3S - UP Starting Grant 2015























## UNIVERSITY OF PORTO THE THIRD MISSION CHALLENGES AND STRATEGY

### Challenges

To create employment opportunities for the students

To create value based on knowledge











| U.PORTO