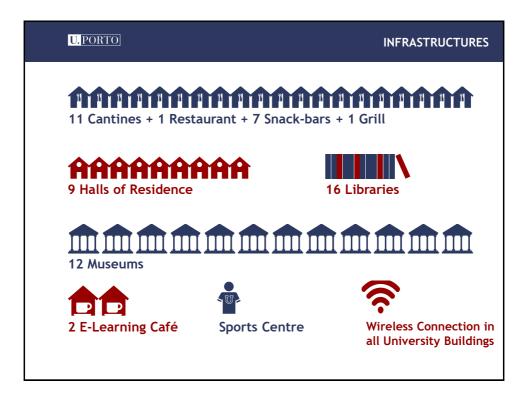

•    | ICETA - Institute for Agrarian and Agri-Food Science and<br>Technology                   |
| •    | INEGI - Institute of Mechanical Engineering and Industrial<br>Management                 |
| ٠    | INESC-TEC - Institute of Information Technologies,<br>Telecommunications and Electronics |
| •    | 13S - Institute for Innovation and Health Research                                       |
| •    | <b>REQUIMTE - Chemistry and Technology Network</b>                                       |
| •    | CIBIO - Research Centre in Biodiversity and Genetic Resources                            |
| •    | CAUP - Astrophysics Centre                                                               |
| •    | ISPUP - Institute of Public Health of the University of Porto                            |





### UNIVERSITY OF PORTO EDUCATION

**U.** PORTO





| U.PORTO                                  | Staff and Budget                                                                                                                                                                                               |
|------------------------------------------|----------------------------------------------------------------------------------------------------------------------------------------------------------------------------------------------------------------|
|                                          |