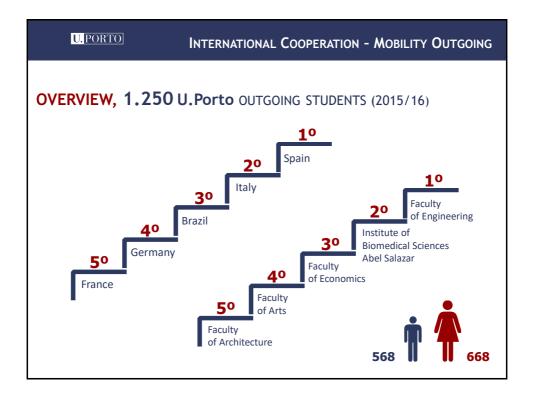

|
|                                               |











### **UNIVERSITY OF PORTO** SOME OUTSTANDING PEOPLE

U.PORTO



Eduardo Souto Moura 2011



Álvaro Siza Vieira 1992

#### 2 PRITZKER Prize Winners, ARCHITECTURE'S NOBEL

Two architects from the School of Porto, and invited professors of the University of Porto





#### U. PORTO

#### ERCs - EUROPEAN RESEARCH COUNCIL GRANT HOLDERS



Nuno Santos CAUP Starting Grant 2009



Reto Gassmann IBMC - UP Starting Grant 2013



Helder Maiato IBMC - UP Starting Grant 2010



Ana Xavier de Carvalho IBMC -UP Starting Grant 2014



Adélio Mendes FEUP Advanced Grant 2012



Nuno Alves IBMC -UP Starting Grant 2014



Manuel Alves FEUP Starting Grant 2012



José Bessa i3S - UP Starting Grant 2015























## UNIVERSITY OF PORTO THE THIRD MISSION CHALLENGES AND STRATEGY

### Challenges

To create employment opportunities for the students

To create value based on knowledge











| U.PORTO