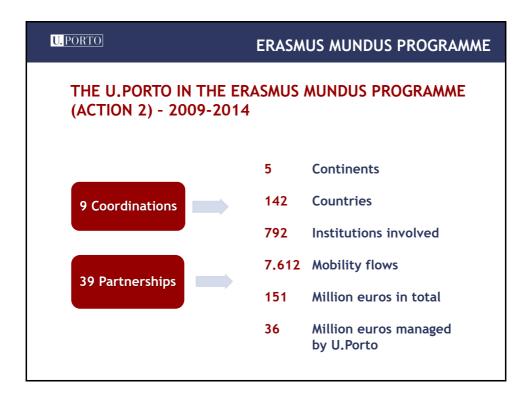

|
|                                               |











### **UNIVERSITY OF PORTO** SOME OUTSTANDING PEOPLE

U.PORTO



Eduardo Souto Moura 2011



Álvaro Siza Vieira 1992

#### 2 PRITZKER Prize Winners, ARCHITECTURE'S NOBEL

Two architects from the School of Porto, and invited professors of the University of Porto





#### U. PORTO

#### ERCs - EUROPEAN RESEARCH COUNCIL GRANT HOLDERS



Nuno Santos CAUP Starting Grant 2009



Reto Gassmann IBMC - UP Starting Grant 2013



Helder Maiato IBMC - UP Starting Grant 2010



Ana Xavier de Carvalho IBMC -UP Starting Grant 2014



Adélio Mendes FEUP Advanced Grant 2012



Nuno Alves IBMC -UP Starting Grant 2014



Manuel Alves FEUP Starting Grant 2012



José Bessa i3S - UP Starting Grant 2015























## UNIVERSITY OF PORTO THE THIRD MISSION CHALLENGES AND STRATEGY

### Challenges

To create employment opportunities for the students

To create value based on knowledge











| U.PORTO