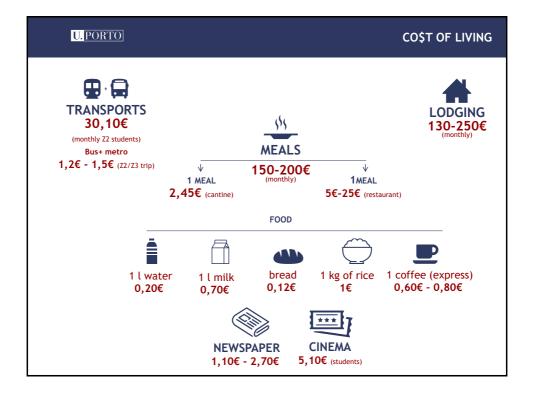

| 1                             | 16-30  | 3-5           | 51-100  |
| Chemical<br>Engineering   | 1                             | 26-41  | 3-6           | 101-150 |
| Electrical<br>Engineering | 1                             | 48-64  | 6-9           | 151-200 |
| NTU Ranking 2015          |                               |        |               |         |
| Subject                   | Portugal                      | Europe | Ibero-America | World   |
| Civil Engineering         | 2                             | 14     | 3             | 59      |
| Chemical<br>Engineering   | 1                             | 15     | 3             | 76      |
| Mechanical<br>Engineering | 2                             | 25     | 2             | 80      |



### **PORTO** A HISTORICAL CITY