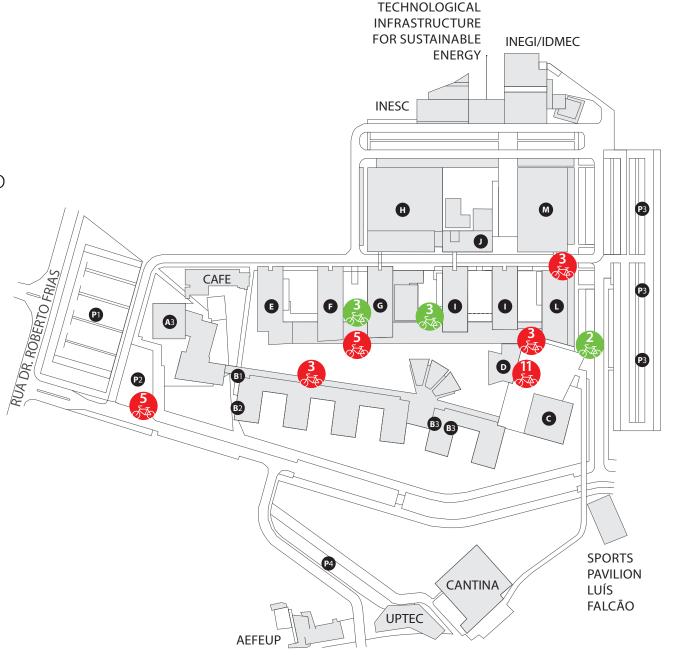

## Bicicletário com carregamento

## A - ADMINISTRATION

3. Auditorium - A101

## B - CLASSROOMS AND SERVICES

- 1. Treasury B036
- 2. Printing Service B123
- 3. Computer Labs B208/B213
- C LIBRARY
- **D-INFORMATICS CENTRE**
- E DEPARTMENT OF CHEMICAL ENGINEERING (DEQ)
- F DEPARTMENT OF MINING ENGINEERING, AND DEPARTMENT OF METALLURGICAL AND MATERIALS ENGINEERING (DEM E DEMM)
- **G DEPARTMENT OF CIVIL ENGINEERING (DEC)**
- H DEPARTMENT OF CIVIL ENGINEERING (DEC NORTH)
- I DEPARTMENT OF ELECTRICAL AND COMPUTER ENGINEERING AND DEPARTMENT OF INFORMATICS ENGINEERING (DEEC E DEI)
- J DEPARTMENT OF ELECTRICAL AND COMPUTER ENGINEERING (DEEC NORTE)
- L DEPARTMENT OF MECHANICAL ENGINEERING AND DEPARTMENT OF INDUSTRIAL ENGINEERING AND MANAGEMENT (DEMEC E DEIG)
- M DEPARTMENT OF MECHANICAL ENGINEERING (DEMEC NORTE)